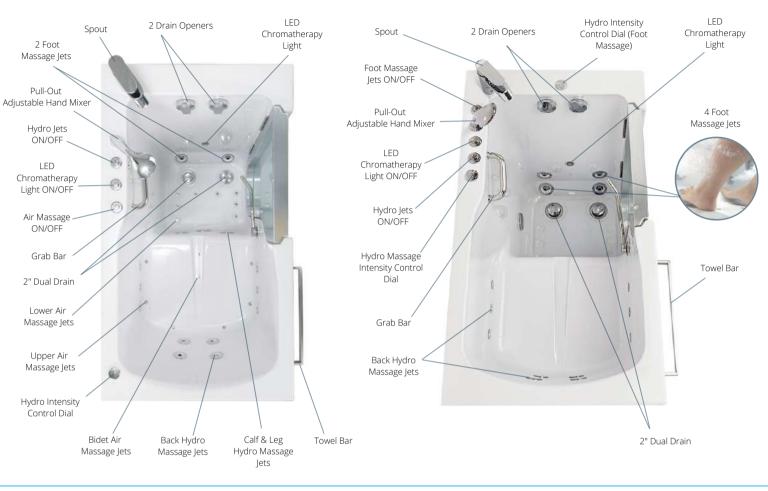

## Hydro + Air Massage Features

## Hydro + Independent Foot Massage Features

### Walk-In Tub Fixtures & Accessories

#### **Faucet Options**

Ella 2 Piece Fast-Fill Faucet (Chrome or Brushed Nickel)

Ella 5 Piece Fast-Fill Faucet

#### 4-Fold Shower Screen

This Euro-style semi-frameless 4-fold shower screen gives an airy open feeling with the option to push the screen aside quickly and easily.

## Ella Gravity Driven 2" Dual Drain Technology

Ella Dual Drain Technology consists of two 2" gravity driven drains with 4 outlets (2 overflows and 2 openers), allowing the fastest, most reliable drain in the industry. The average drainage time evaluated by our dealers range from only 50 seconds to a couple minutes based on tub size, condition of the house drain and configurations.