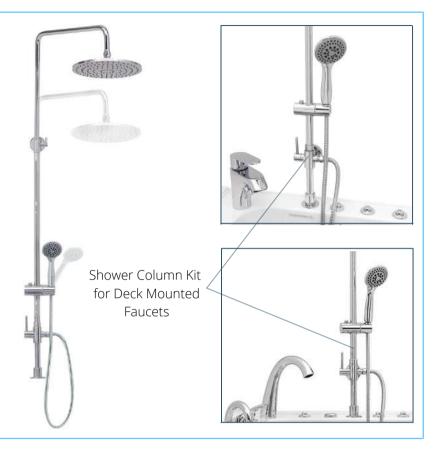

### Walk-In Tub Fixtures & Accessories

#### **Faucet Options**

Ella 2 Piece Fast-Fill Faucet (Chrome or Brushed Nickel)

Ella 5 Piece Fast-Fill Faucet