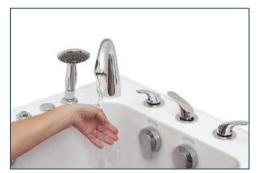

#### **Faucet Options**

Ella 2 Piece Fast-Fill Faucet (Chrome or Brushed Nickel)

Ella 5 Piece Fast-Fill Faucet