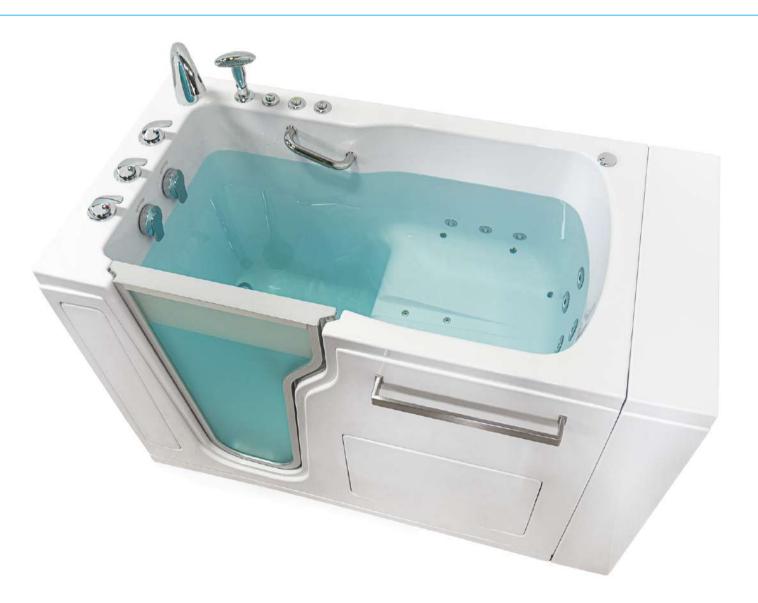

# **ULTRA WALK-IN BATHTUB**

S-SHAPE INWARD SWING DOOR WALK-IN TUB

Maintain independence while enjoying therapeutic features all from the safety and comfort of your own home with Ella's Bubbles Acrylic Walk-in Bathtubs.