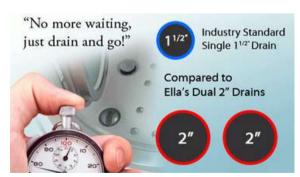

## Ella Gravity Driven 2" Dual Drain Technology

Ella Dual Drain Technology consists of two 2" gravity driven drains with 4 outlets (2 overflows and 2 openers), allowing the fastest, most reliable drain in the industry. The average drainage time evaluated by our dealers range from only 50 seconds to a couple minutes based on tub size, condition of the house drain and configurations.