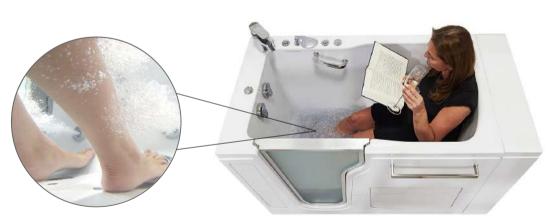

### **Independent Foot Massage Option**

S-Shaped inward swing brushed aluminum and frosted finish tempered glass door

Enjoy an independent foot massage by quickly filling the foot well and using 4 jets dedicated to the bather's feet and 2 aimed at the bather's calves. No need to fill the whole tub, the foot well fills in just a couple of minutes!