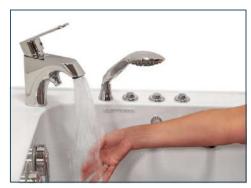

#### **Faucet Options**

Ella 2 Piece Fast-Fill Faucet (Chrome or Brushed Nickel)

Ella 5 Piece Fast-Fill Faucet