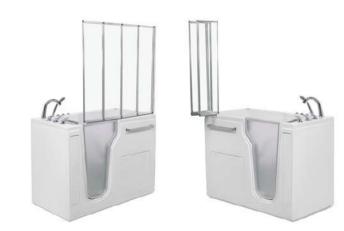

# **ULTRA WALK-IN BATHTUB**

S-SHAPE INWARD SWING DOOR WALK-IN TUB

Maintain independence while enjoying therapeutic features all from the safety and comfort of your own home with Ella's Bubbles Acrylic Walk-in Bathtubs.

#### 4-Fold Shower Screen

This Euro-style semi-frameless 4-fold shower screen gives an airy open feeling with the option to push the screen aside quickly and easily.