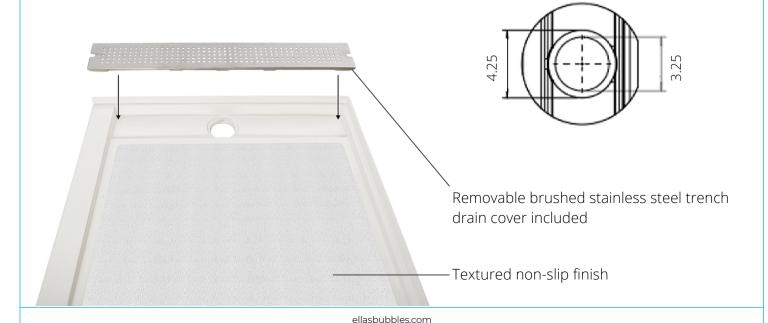

### Standard Features:

- Solid one-piece construction
- · Stainless steel drain cover
- Available in left hand & right hand version
- Pre leveled rests on sub floor
- · Will not mold and mildew
- Pre-pitched to ensure proper drainage
- Textured non-slip finish
- Abrasion resistant gelcoat surface

Drain Opening (Left or Right):

Removable brushed stainless steel trench drain cover included

-Textured non-slip finish