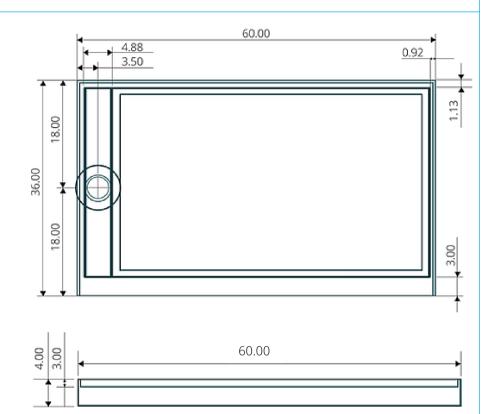

# 36"x60" Cultured Marble Trench Drain Shower Base

## **Technical Specifications**

Size: 36" x 60"

Material: Cultured Marble

Color: White Finish: Gloss Weight: 88 lbs.

### Standard Features:

- Solid one-piece construction
- · Stainless steel drain cover
- Available in left hand & right hand version
- Pre leveled rests on sub floor
- · Will not mold and mildew
- Pre-pitched to ensure proper drainage
- Textured non-slip finish
- Abrasion resistant gelcoat surface

Shower base does not have a molded tile flange. 3 fiberglass tile flanges are included and must be installed with 100% silicone and screws used on the side of the base after the installation position of the base is established.