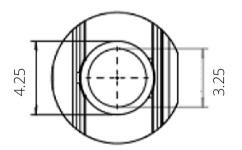

Drain Opening (Left or Right):

Removable brushed stainless steel trench drain cover included

-Textured non-slip finish