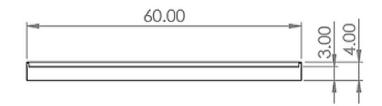

60.00 00.00 00.00 00.00 00.00 00.00 00.00 00.00 00.00 00.00 1.00 1.00

Shower base does not have a molded tile flange. 3 fiberglass tile flanges are included and must be installed with 100% silicone and screws used on the side of the base after the installation position of the base is established.