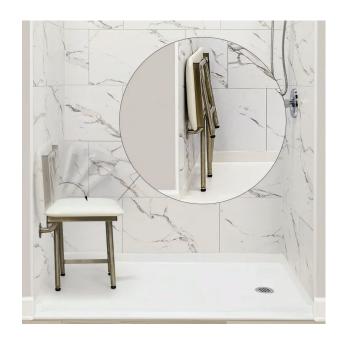

## Foldup Shower Chair Specifications

Rectangular bench style folding seat meets ADA requirements. Phenolic seats offer outstanding sanitary and damage-resistant properties often used in public, institutional, and residential applications.

- Durable, water-resistant surface
- Seat measurements: 16" x 24"
- Installed dimensions: 14" x 16"
- Top Selections Available: White Padded

Discover more products and additional information at

www.ellasbubbles.com