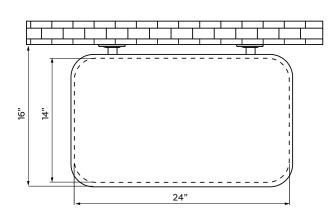

- Durable, water-resistant surface
- Seat measurements: 16" x 24"
- Installed dimensions: 14" x 16"
- Top Selections Available: White Padded

Discover more products and additional information at

www.ellasbubbles.com