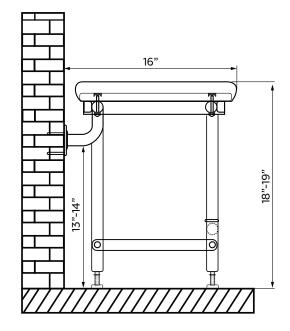

- Meets ADA requirements
- 4 Swing-down legs
- · Adjustable height feet
- Base constructed of 304 Stainless Steel
- Frame tubing is 18 gauge (1.2 mm)
- Heliarc welding
- Wall flanges:

Two 3" diameter 12 gauge (2.8 mm) plates, each with 3 mounting holes

- Durable, water-resistant surface
- Seat measurements: 16" x 24"
- Installed dimensions: 14" x 16"
- Top Selections Available: White Padded

Discover more products and additional information at

www.ellasbubbles.com