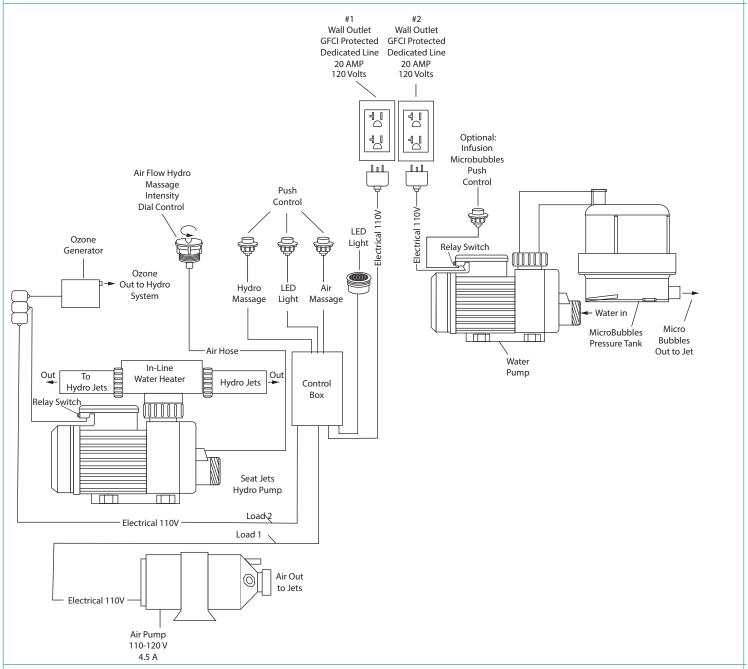

## Walk-in Tub Air + Hydro Therapeutic Massage + Microbubble Therapy Component Diagram

#### 1. Air Massage System

- •Refer to Technical drawing for jet Count
- •Variable Speed Pump with Auto Purge
- •ON/OFF Digital Controller

#### 4. In-Line Water Heater

Control Box

### 7. Led Light

Chromatherapy

### 2. Hydro Massage System

- •Hydro Pump
- •Hydro Massage Air Flow Intensity Control
- •ON/OFF Digital Controller

## 5. Electronic Component Controller

Control Box

# 3. Infusion Microbubbles Micro Bubble Therapy System

- •Microbubble Pump
- •Pressure Vessel
- •ON/OFF Button

#### 6. Ozone Generator

•Ozone Sanitation System

www.ellasbubbles.com