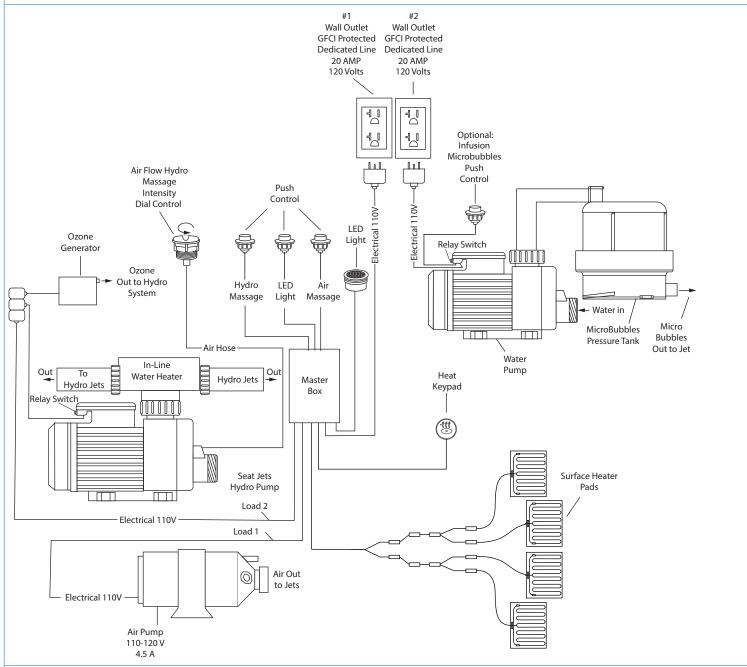

### Component Diagram With Digital Controller

#### 1. Air Massage System

- •Refer to Technical drawing for jet
- •Variable Speed Pump with Auto Purge
- •ON/OFF Digital Controller

#### 4. In-Line Water Heater

•Control Box

#### 7. Led Light

Chromatherapy

#### 2. Hydro Massage System

- •Hydro Pump
- •Hydro Massage Air Flow Intensity Control
- •ON/OFF Digital Controller

## 5. Electronic Component Controller

•Master Box

#### 8. Surface Heater Pads

•Heater Pads

#### 3. Infusion Microbubbles Micro Bubble Therapy System

- •Microbubble Pump
- •Pressure Vessel
- •ON/OFF Button

#### 6. Ozone Generator

•Ozone Sanitation System

#### 9. Surface Key Pad

•ON/OFF Push Button

www.ellasbubbles.com